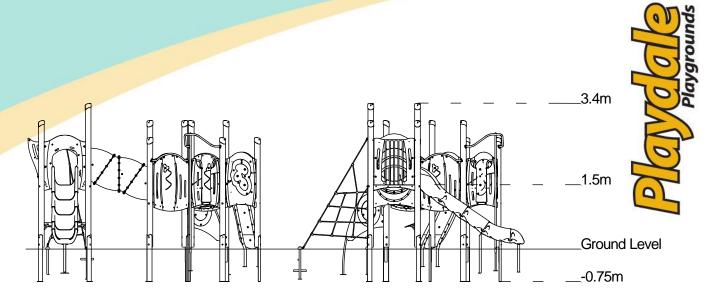

#### **Technical Information Equipment Dimensions** Length / Width / Height 5.6m x 5.3m x 3.4m **Surfacing and Area Required** Recommended Minimum Space 9.1m x 9.1m x 4.6m L/W/H Max Gradient of Ground 1 in 50 Free Height of Fall 1.5m **Impact Area** 51.34m<sup>2</sup> Synthetic Area 51.54m<sup>2</sup> (i.e. EPDM / Wetpour / Synthetic Grass etc.) Loosefill at 250mm 16m<sup>3</sup> (i.e. Bark / Cushionfall / Sand) 66m<sup>2</sup> 1m x 1m Grassmats **Surface Fixed Steel Ground Fixed Installation Information Installation Time** 2 Person(s) 17 Hour(s) **Overall Weight** 949kg **Heaviest Part** 39.6kg **Largest Part** 3.4m x 1.0m x 1.7m Longest Part 3.4m Concrete Required 1.1m<sup>3</sup> Certified to EN 1176