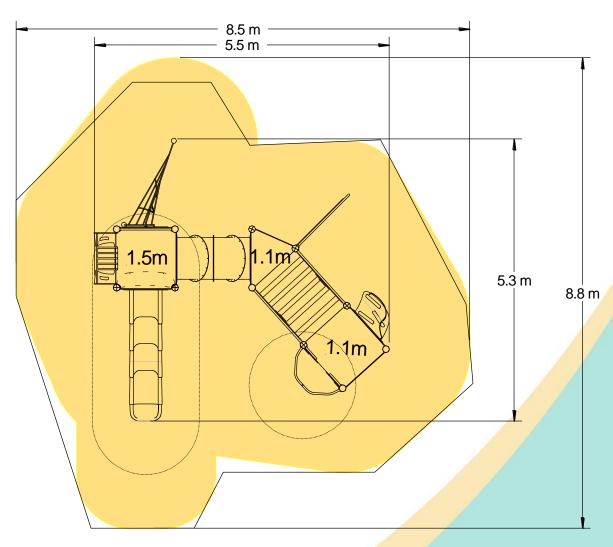

#### **Technical Information Equipment Dimensions** Length / Width / Height 5.6m x 5.3m x 3.4m **Surfacing and Area Required** Recommended Minimum Space 9.1m x 9.1m x 4.6m L/W/H Max Gradient of Ground 1 in 50 Free Height of Fall 1.5m **Impact Area** 51.34m<sup>2</sup> Synthetic Area 51.54m<sup>2</sup> (i.e. EPDM / Wetpour / Synthetic Grass etc.) Loosefill at 250mm 16m<sup>3</sup> (i.e. Bark / Cushionfall / Sand) 66m<sup>2</sup> 1m x 1m Grassmats **Surface Fixed Steel Ground Fixed Installation Information Installation Time** 2 Person(s) 17 Hour(s) **Overall Weight** 949kg **Heaviest Part** 39.6kg **Largest Part** 3.4m x 1.0m x 1.7m Longest Part 3.4m Concrete Required 1.1m<sup>3</sup> Certified to EN 1176