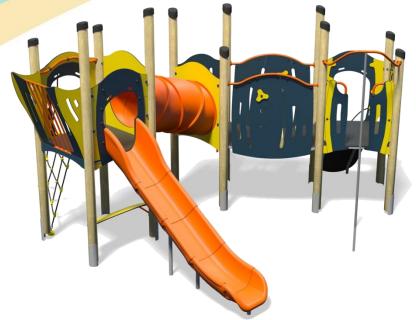

# Jukebox – Jitterbug Plus

- Square Tower (1.1m)
- Square Tower (1.5m)
- Triangular Tower (1.1m)
- Slide (1.5m)
- Fireman's Pole (1.1m)
- Rope Ramp (1.1m)
- Twisted Scramble Net (1.5m)
- Inclined Tunnel
- Hangabout Seat
- **Lookout Tower**
- Ball Blast Play Panel

Puzzle Ball Play Panel

Bridge

Option C-Green